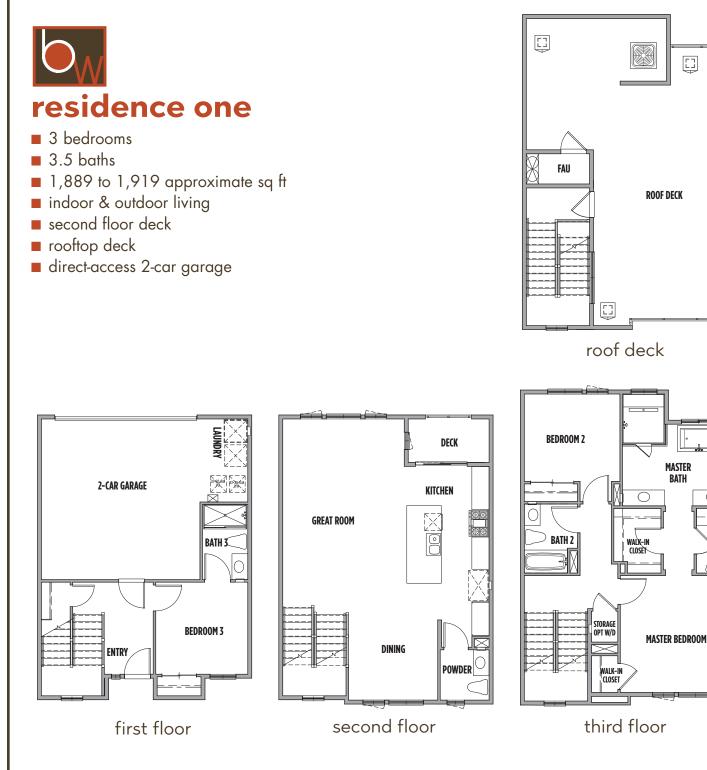

Bridewell is Highland Park's latest community of new homes offering easy access to L.A.'s major metropolitan areas. Residents are just minutes from Downtown or Pasadena by way of the 110 Freeway or a quick commute on the Metro Gold Line.



[]

[]

MASTER BATH

 $\bigcirc$ 



## WILLIAMSHOMES.com



In an effort to meet consumer expectations, Bridewell and Williams Homes reserve the right to modify features, specifications and/or price without prior notice or obligation. All square footages are approximate. Renderings, floorplans and maps are artists' conceptions and not necessarily to scale. Williams Homes, Inc. is a California Broker, License no. 01449126